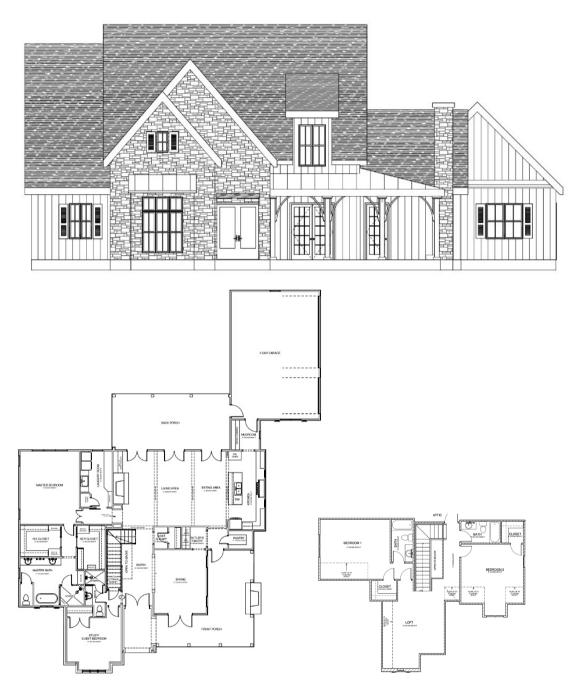

## 216 WYCLIFF | CHINA SPRING, TX

This new construction, cottage-style, 3,530-square-foot home in The Preserve neighborhood of China Spring includes 4 bedrooms, 4 bathrooms, loft space, and custom finishes throughout, but the spacious dining room with butler's pantry, opening to a wrap-around porch featuring an exquisite exterior fireplace is the star of this home. Call Barn Light Homes for more details on this new construction home, expected to finish Winter/Spring 2023.

## PROPERTY DETAILS

• 3,530 square feet
• The Preserve
• China Spring ISD
• 4 bedrooms
• 4 bathrooms
• Loft space
• Hardwood floors
• Quartz countertops
• Three-car garage

Call Barn Light Homes for more details. 254-548-2266